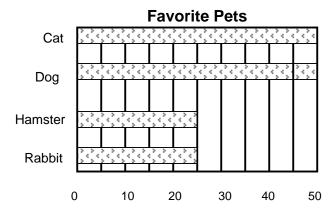

## TEKS/TAKS SPIRALED PRACTICE 35 Grade 6

3. The local newspaper asked the sixth grade class what type pet they preferred. The information is given below.

Which circle graph best represents the same information as the bar graph?