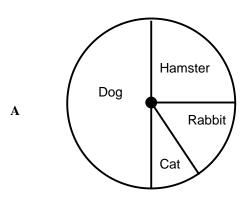

## TEKS/TAKS SPIRALED PRACTICE 35 Grade 6

3. The local newspaper asked the sixth grade class what type pet they preferred. The information is given below.

Which circle graph best represents the same information as the bar graph?

C

B Cat

D