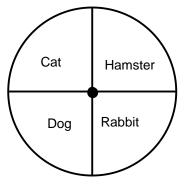

## TEKS/TAKS SPIRALED PRACTICE 35 Grade 6

3. The local newspaper asked the sixth grade class what type pet they preferred. The information is given below.

Which circle graph best represents the same information as the bar graph?

C

B Cat

D