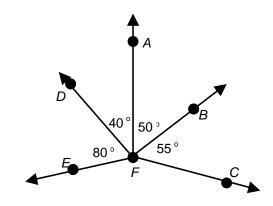

**2.** Which angle is a right angle?

- $\mathbf{F}$   $\angle EFA$
- $\mathbf{G}$   $\angle CFA$
- **H** ∠AFD
- $\mathbf{J}$   $\angle BFD$