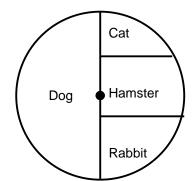

## TEKS/TAKS SPIRALED PRACTICE 35 Grade 6

3. The local newspaper asked the sixth grade class what type pet they preferred. The information is given below.

Which circle graph best represents the same information as the bar graph?

C

B Cat

D